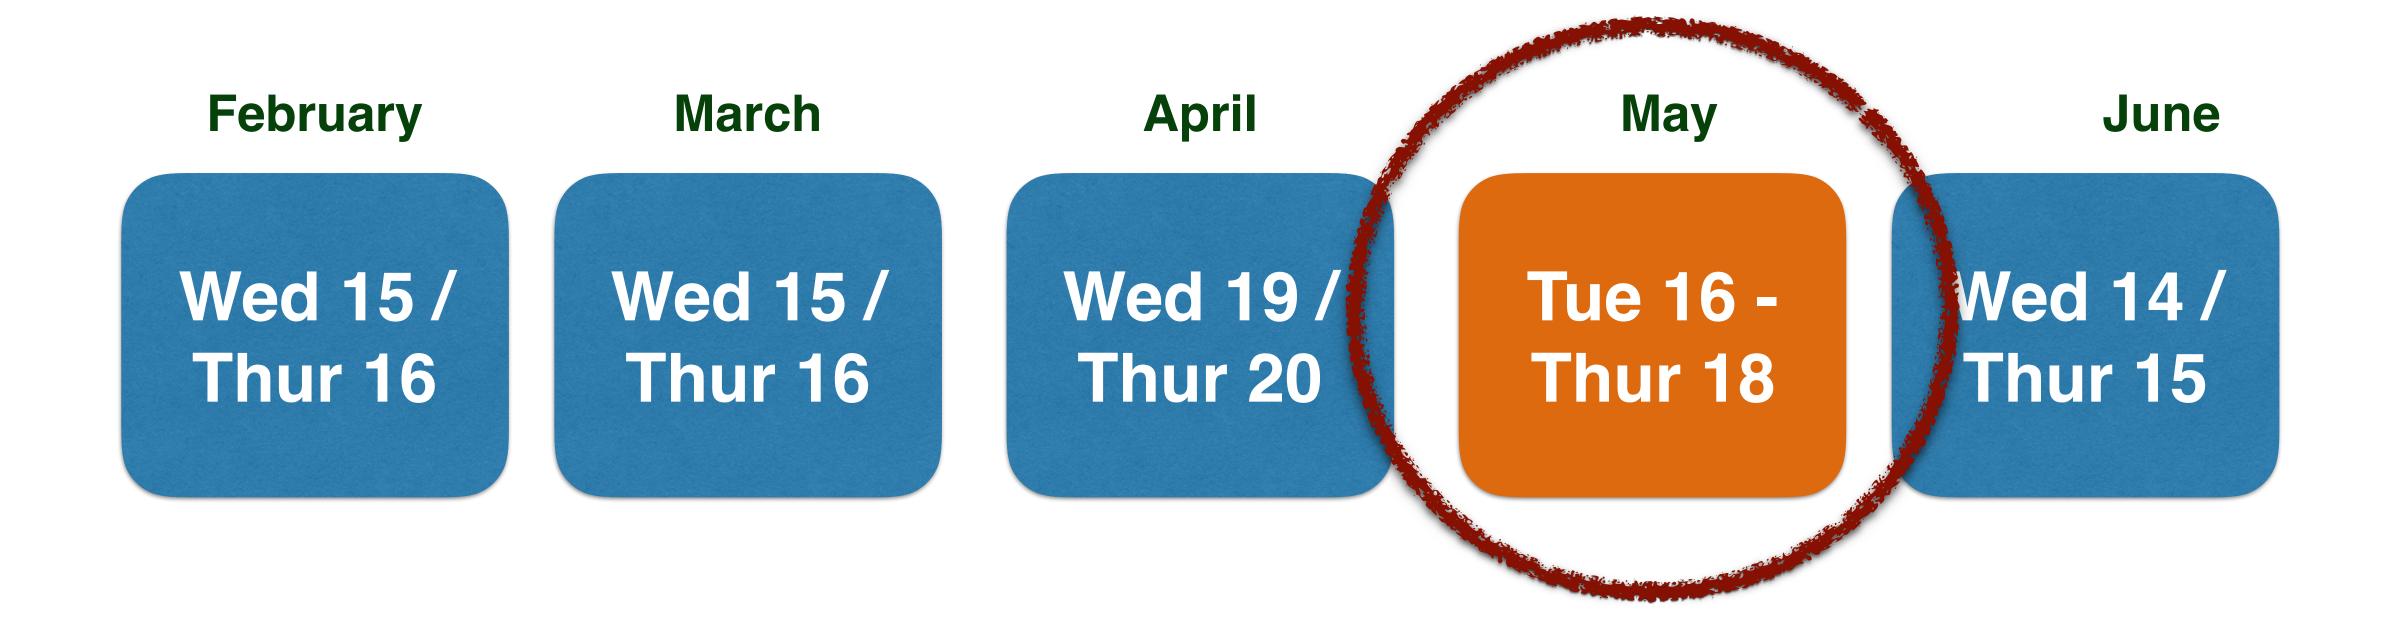

#### SEVILLE MODULE

**ALP events** 

**Tuesday lunchtime - Thursday night** 

#### OUTLINE TIMETABLE

|           | Tuesday<br>16th | Wednesday<br>17th | Thursday<br>18th | Friday<br>19th | Saturday<br>20th |
|-----------|-----------------|-------------------|------------------|----------------|------------------|
| Morning   | Flight          | ALP sessions      | ALP sessions     | free time      | free time        |
| Afternoon | Company Visit   | ALP sessions      | ALP sessions     | free time      | Return flight    |
| Evening   | Welcome dinner  | Dinner            | Closing dinner   | free time      |                  |
| Hotel?    | hotel paid      | hotel paid        | hotel paid       | hotel extra    |                  |